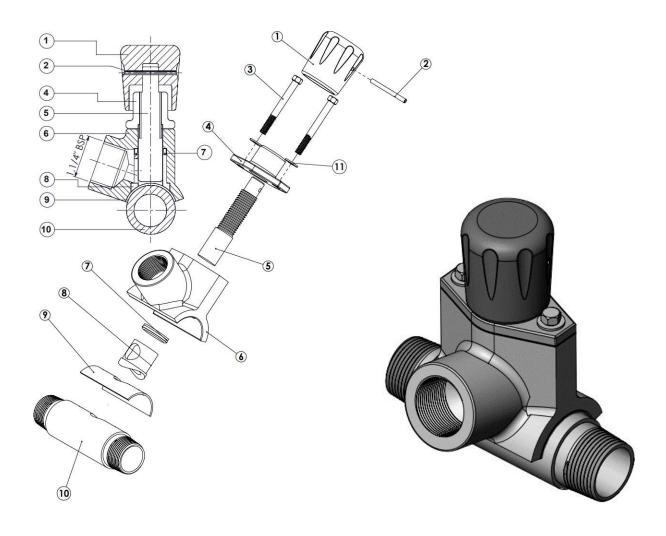

## MAMV1 MINOR ABRASIVE METERING VALVE: ARRANGEMENT DIAGRAMS + PARTS LIST

| MAMV1 MINOR ABRASIVE METERING VALVE PARTS LIST |                     |                                          |      |
|------------------------------------------------|---------------------|------------------------------------------|------|
| No                                             | PART CODE           | DESCRIPTION                              | QTY. |
| 1                                              | MAMV1               | MINOR ABRASIVE METERING VALVE 1"         | 1    |
| 2*                                             | INCLUDED IN MAMV1RK | ROLL PIN                                 | 1    |
| 3                                              | MAMV3               | BOLT                                     | 2    |
| 4                                              | MAMV4               | CAP                                      | 1    |
| 5*                                             | INCLUDED IN MAMV1RK | PLUNGER                                  | 1    |
| 6                                              | MAMV6               | BODY                                     | 1    |
| 7*                                             | INCLUDED IN MAMV1RK | PLUNGER SEAL                             | 1    |
| 8*                                             | INDLUDED IN MAMV1RK | SLEEVE URETHANE                          | 1    |
| 9*                                             | INDLUDED IN MAMV1RK | GASKET                                   | 1    |
| 10                                             | MAMV10              | PIPE NIPPLE - 1" BSPT(F) x 1" BSPT(F)    | 1    |
| 11                                             | MAMV11              | WASHER                                   | 1    |
| 12                                             | MAMV12              | KNOB                                     | 1    |
| 13                                             | INDLUDED IN AMV1RK  | REPAIR KIT (ALL ITEMS MARKED * INCLUDED) | 1    |